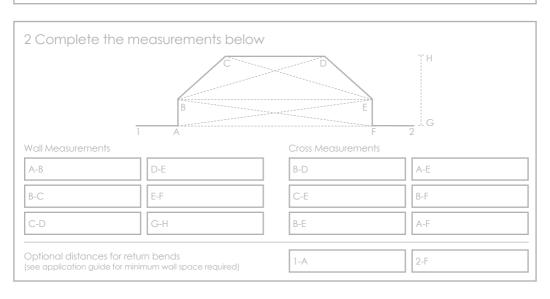

## How to measure for a four bend bay

1 Please provide a photograph of the bay window area

| 3 Finial Location Please confirm where you would like your finials |                                             |          |                      |            |                                                     |  |
|--------------------------------------------------------------------|---------------------------------------------|----------|----------------------|------------|-----------------------------------------------------|--|
| 1. Outside point A  If option 3, please specify                    | A B 2. Inside point A distance from point A | A 3. Dis | B tance from point A | Ceiling Mo | ounted?  If yes please specify projection from wall |  |