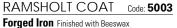

£13.10

Painted in Polished Lacquer, Matt Black or Plain Ivory

Dimensions: H 14 W 2 D 5cm

Shown in Beeswax

FORGED HEART

Code: **5057** 

Forged Iron Finished with Beeswax Painted in Polished Lacquer, Matt Black, Clay, Plain Ivory, Old Ivory or Old Gold