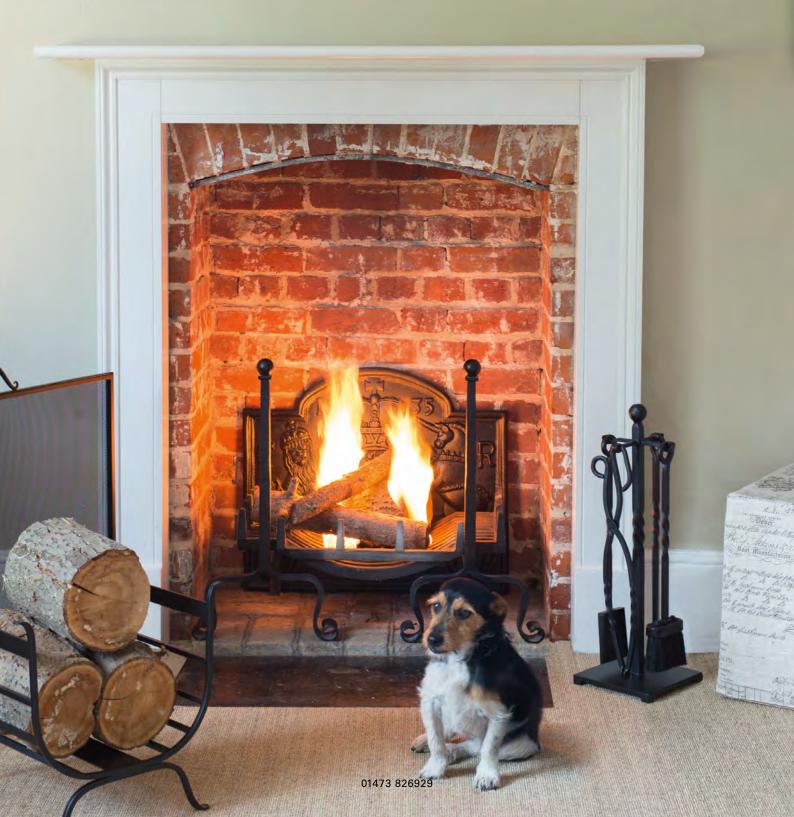

# **FIRESIDE**

There is nothing like a crackling fire in the hearth - it's the heart of any country home. Every piece of our fireside collection is carefully handcrafted at our Suffolk workshop using traditional ironmongery skills to create simple elegant fire accessories with timeless appeal.