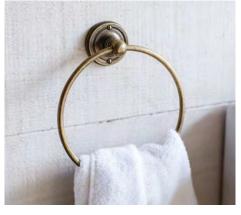

Lacquered Antiqued Brass £48.00

Dimensions: H14 W15 D 12cm

Shown in Nickel Plate

STRATFORD TOWEL RINGCode: 0932Nickel Plated£60.70Lacquered Antiqued Brass£54.30

Dimensions: H 24 W 19 D 10cm

Shown in Nickel Plate