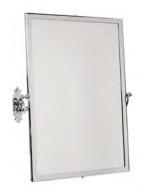

Brass Painted in Matt Black Dimensions: H 44.7 W 65.2 D 1.2cm

Can be hung portrait or landscape Shown in Nickel Plate

STRATFORD MIRROR

**Nickel Plated** 

Dimensions: H 45 W 64 D 12cm

Shown in Nickel Plate Can be hung portrait or landscape