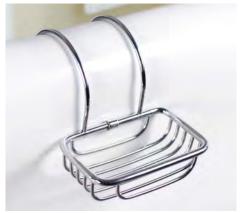

**BLETCHLEY SHELF** Code: **9386 Lacquered Antiqued Brass** £128.00 Dimensions: H 6.4 W 50 D 15cm

Shown in Lacquered Antiqued Brass

**BLETCHLEY SOAP BASKET** Code: 938 **Lacquered Antiqued Brass** £61.80 Nickel Plated £72.00

Dimensions: H 6.6 W 15 D 13cm Shown in Lacquered Antiqued Brass

STRATFORD ROLL TOP SOAP BASKET Code: 936 **Lacquered Antiqued Brass** £51.00 Nickel Plated £61.00

Dimensions: H 13 W 15 D 22cm Shown in Lacquered Antiqued Brass