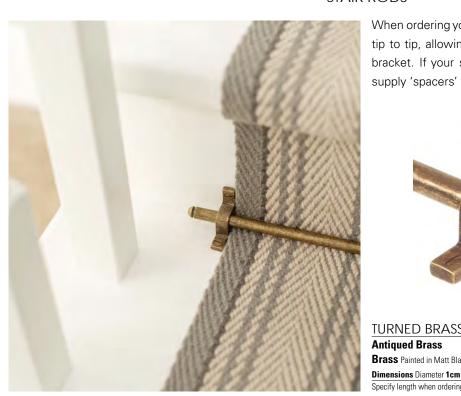

#### STAIR RODS

When ordering your stair rod, please state the length required from tip to tip, allowing at least 1cm either side of your runner for the bracket. If your stair runner has a particularly deep pile, we can supply 'spacers' to increase the depth of your stair rod brackets.

| Turned Brass Stair Rod      | Code: <b>770</b> |
|-----------------------------|------------------|
| Antiqued Brass              | £38.70           |
| Brass Painted in Matt Black | £38.70           |

Specify length when ordering. Each rod comes with two brackets