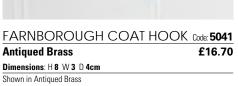

Dimensions: H 15.1 W 3.3 D 8.3cm Shown in Antiqued Brass

| GOVAN COATHOOK              | Code: <b>5040</b> |
|-----------------------------|-------------------|
| Antiqued Brass              | £15.80            |
| Dimensions: H 8 W 3.5 D 9cm |                   |
| Shown in Antiqued Brass     |                   |