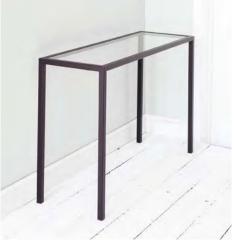

CROMER CONSOLE TABLE Code: 7042

Forged Iron Painted in Matt Black, Clay,
Old Gold or Bronze Metallic £254.70

Dimensions H 70 W 100 D 35cm

Shown in Matt Black

CROMER SIDE TABLE

Forged Iron Painted in Matt Black, Clay,
Old Gold or Bronze Metallic

Dimensions H 44 W 35 D 35cm

Shown in Matt Black