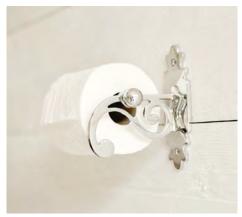

Lacquered Antiqued Brass £48.00

Dimensions: H14 W15 D 12cm

Shown in Nickel Plate

STRATFORD TOWEL RINGCode: 0932Nickel Plated£60.70Lacquered Antiqued Brass£54.30

Dimensions: H 24 W 19 D 10cm

Shown in Nickel Plate