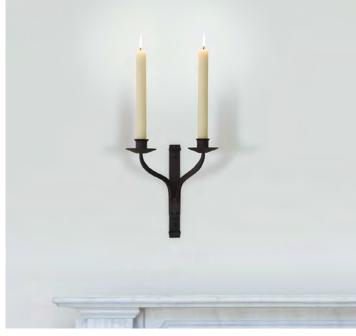

FRISTON WALL SCONCE
Code: 407
Forged Iron Finished with Beeswax | Painted in Matt Black
Dimensions: H 24 W 21 D 11.5cm
Shown in Beeswax

 Beeswax Candle H 15 W 2.2cm
 Code: 423
 £1.50

| PENFOLD HURRICANE LAMP                                | Code: <b>415</b> |
|-------------------------------------------------------|------------------|
| Forged Iron Painted in Polished Lacquer or Matt Black | £89.00           |
| Dimensions: H 30.5 W 14 D 14cm                        |                  |
| Shown in Matt Black                                   |                  |