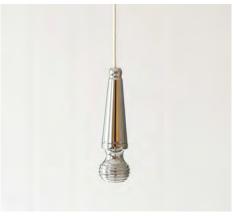

 Nickel Plated
 £30.50
 £40.70

 Forged Iron Painted in Matt Black
 £23.80
 £33.50

Dimensions H 8 W 2 D 2cm

Shown in Nickel Plate Set Includes 120cm of Cord & Adapter

STRATFORD LOO ROLL HOLDER Code: 0930

Nickel Plated £54.40

Lacquered Antiqued Brass £48.00

Dimensions: H14 W15 D 12cm

Shown in Nickel Plate

STRATFORD TOWEL RINGCode: 0932Nickel Plated£60.70Lacquered Antiqued Brass£54.30

Dimensions: H 24 W 19 D 10cm

Shown in Nickel Plate