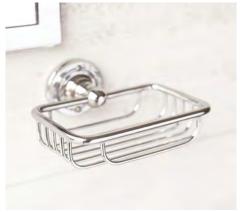

 Large
 H 8
 W 56
 D 14.5cm
 Code: 0940A
 £94.40

 Lacquered Antiqued Brass

 Small
 H 8
 W 46
 D 14.5cm
 Code: 0940ABL
 £75.10

 Large
 H 8
 W 56
 D 14.5cm
 Code: 0940AABL
 £88.00

Shown in Nickel Plate

BLETCHLEY SOAP BASKET Code: 938
Lacquered Antiqued Brass £61.80
Nickel Plated £72.00
Dimensions: H 6.6 W 15 D 13cm

STRATFORD ROLL TOP SOAP BASKET Code: 936
Lacquered Antiqued Brass £51.00
Nickel Plated £61.00
Dimensions: H 13 W 15 D 22cm

Shown in Nickel Plate