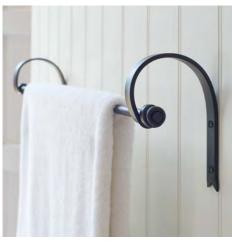

STRATFORD TOWEL RAIL
Nickel Plated
£120.00
Lacquered Antiqued Brass
Dimensions: H 14.5 W 67 D 14.5cm

Shown in Nickel Plate

Shown in Nickel Plate

STRATFORD SHELF

 Nickel Plated

 Small
 H 8
 W 46
 D 14.5cm
 Code: 0940
 £81.50

 Large
 H 8
 W 56
 D 14.5cm
 Code: 0940A
 £94.40

 Lacquered Antiqued Brass

 Small
 H 8
 W 46
 D 14.5cm
 Code: 0940ABL
 £75.10

 Large
 H 8
 W 56
 D 14.5cm
 Code: 0940AABL
 £88.00

Shown in Nickel Plate

BLETCHLEY SOAP BASKET Code: 938
Lacquered Antiqued Brass £61.80
Nickel Plated £72.00
Dimensions: H 6.6 W 15 D 13cm