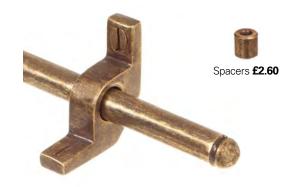

#### STAIR RODS

When ordering your stair rod, please state the length required from tip to tip, allowing at least 1cm either side of your runner for the bracket. If your stair runner has a particularly deep pile, we can supply 'spacers' to increase the depth of your stair rod brackets.

| Turned Brass Stair Rod      | Code: <b>770</b> |
|-----------------------------|------------------|
| Antiqued Brass              | £38.70           |
| Brass Painted in Matt Black | £38.70           |

Specify length when ordering. Each rod comes with two brackets