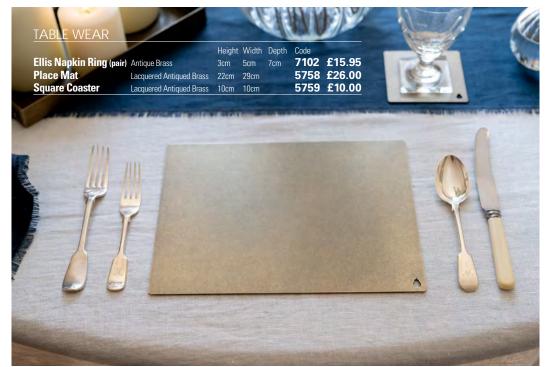

# HOME FURNISHINGS

| CHANDLER COAT HOOK                        | Code: <b>7026</b> |
|-------------------------------------------|-------------------|
| Antiqued Brass                            | £14.90            |
| Forged Iron Finished with Beeswax         |                   |
| Painted in Polished Lacquer or Matt Black | £11.00            |

Dimensions: H 15.1 W 3.3 D 8.3cm Shown in Antiqued Brass

| GOVAN COATHOOK              | Code: <b>5040</b> |
|-----------------------------|-------------------|
| Antiqued Brass              | £15.80            |
| Dimensions: H 8 W 3.5 D 9cm |                   |
| Shown in Antiqued Brass     |                   |

£13.10

Painted in Polished Lacquer, Matt Black or Plain Ivory

Dimensions: H 14 W 2 D 5cm

Shown in Beeswax

FORGED HEART

Code: **5057** 

Forged Iron Finished with Beeswax Painted in Polished Lacquer, Matt Black, Clay, Plain Ivory, Old Ivory or Old Gold

Dimensions: H 10 W 7 D 4cm Shown in Polished Lacquer

LINDEN COAT

Code: **5034** 

£20.30

Forged Iron Finished with Beeswax Painted in Polished Lacquer or Matt Black

Dimensions: H 10.5  $\,$  W 14.8  $\,$  D 5.2cm

Shown in Polished Lacquer

'S' HOOKS

Forged Iron Finished with Beeswax Painted in Matt Black

Small H 10 W 5 D 0.5cm Code: 505 £2.70 Large H 14 W5.5 D 0.8cm Code: 504 £3.70

Shown in Beeswax

£15.80

THORNHAM 3 HOOK RACK

Code: **7140** 

Forged Iron Painted in Matt Black or Clay

£31.40

Dimensions: H 8.5  $\,$  W 38.5  $\,$  D 9cm

Shown in Clay

WENDLE LUGGAGE RACK

Forged Iron Painted in Polished Lacquer, Matt Black or Plain Ivory

Dimensions: H 30.5  $\,$  W 81  $\,$  D 32.3cm

Shown in Matt Black

Code: **566** 

£227.30

THORNHAM 5 HOOK RACK

Code: **7141** 

Forged Iron Painted in Matt Black or Clay

£41.40

Dimensions: H 8.5 W 65.5 D 9cm

Shown in Matt Black

HAMPSTEAD COAT HOOK Code: **5042** 

£108.20 **Antiqued Brass** 

Dimensions: H 22 W 28 D 20cm

Shown in Antiqued Brass

HITCHAM SHELF RACK

Forged Iron Painted in Matt Black or Clay

Dimensions: H 65 W 70 D 20cm

Shown in Clay

CHANDLER COAT RACK

Code: **7027** 

Forged Iron Painted in Polished Lacquer, Matt Black,

Clay or Old Ivory

£50.80

Dimensions: H 15.1 W 61 D 8.6cm

### **S HOOKS**

**Antiqued Brass** 

£6.00 Open Code: **6115** Closed Code: **6116** £6.00

Dimensions: H 10 W 4

Shown in Antiqued Brass

### BROOKLANDS BRACKET Code: 5000

£25.50

£68.40

Forged Iron Finished with Beeswax Painted in Polished Lacquer, Matt Black or Clay

**Antiqued Brass** Dimensions: H 25 W 2.5 D 25cm

Shown in Clay

KNOTTED SHELF BRACKET Code: **511** 

Forged Iron Finished with Beeswax £19.70 Painted in Polished Lacquer, Matt Black or Plain Ivory

Dimensions: H 14 W 2.5 D 14cm

Shown in Polished Lacquer

#### **UTILITY RAIL**

#### **Antiqued Brass**

0.5m Code: **6118** £56.00 Pack includes 50cm 19mm Brass Pole and 2 x Capped End Brackets

Code: **6119** £96.50 Pack includes 100cm 19mm Brass Pole and 2 x Capped End Brackets and 1 x Sleeve Bracket

Shown in Antiqued Brass

#### **BOOKENDS**

| Antiqued Bra | ISS |  |
|--------------|-----|--|
|--------------|-----|--|

| A to Z (per pair) Bee Paw Heart | Code: <b>5756</b> Code: <b>5755</b> Code: <b>5754</b> Code: <b>5753</b> | £53.60<br>£26.80<br>£26.80<br>£26.80 |
|---------------------------------|-------------------------------------------------------------------------|--------------------------------------|
| Plain                           | Code: <b>5752</b>                                                       | £24.80                               |

Dimensions: H 17.3 W 13 D 12.5cm

Shown in Antiqued Brass