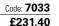

Dimensions: H 8.5 W 65.5 D 9cm

Shown in Matt Black

HAMPSTEAD COAT HOOK Code: **5042** 

£108.20 **Antiqued Brass** 

Dimensions: H 22 W 28 D 20cm

Shown in Antiqued Brass

HITCHAM SHELF RACK

Forged Iron Painted in Matt Black or Clay