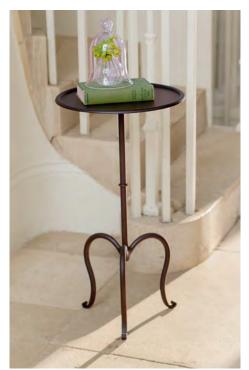

HAMPTON TABLE

Code: **719** 

Forged Iron Painted in Matt Black, Old Gold or Bronze Metallic

£139.10

Dimensions H 65 W 34 D 34cm

Shown in Matt Black

HARDWICK HAT STAND

Forged Iron Painted in Polished Lacquer, Matt Black or Bronze Metallic