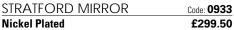

Set Includes 120cm of Cord & Adapter Shown in Antiqued Brass

COMPTON BATHROOM PENDANT Code: 3455 **Antiqued Brass** £167.00 Nickel Plated £187.40

Dimensions: H 21.5 W 16 D 16cm

Bathroom Zone 2&3. Rated IP44. Shown in Antiqued Brass SBC LED Candle Bulb BULBSBCLEDC £6.50