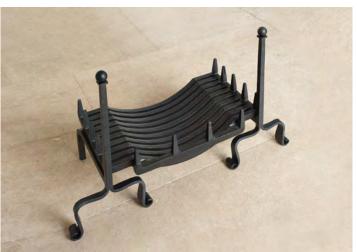

12cm

40 13

**Fire Tongs** 

Price

7400 £53.90

WADDINGTON FIRE GRATE

Forged Iron Painted in Matt Black £379.50

 $\textbf{Dimensions:} \ \textbf{H} \ \textbf{22} \ \ \textbf{W} \ \textbf{63} \ \ \textbf{D} \ \textbf{42cm}$ 