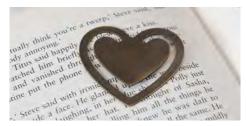

# **ACCESSORIES**

HEART BOOKMARK

Lacquered Antiqued Brass

Code: **5757 £12.00** 

Dimensions H 4.6 W 5cm Shown in Antiqued Brass

CAVERSHAM GLASS VASE

|             | Height | Width | Code |         |
|-------------|--------|-------|------|---------|
| Fluted      | 30.6cm | 22cm  | 5152 | £120.00 |
| Fine Fluted | 30.6cm | 22cm  | 4151 | £150.00 |