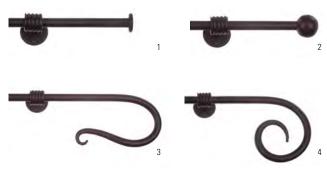

#### **HANDRAILS**

Our handrail packs are made from 16mm diameter forged iron and come complete with finials and brackets. The 2, 3 & 4m packs are supplied in multiple parts which join inside the central bracket and can be shortened when fitted.

#### **HANDRAILS**

| Forged Iron Finished with Beeswax   Painted in Polished Lacquer or Matt Black |         |         |                        |         |                        |         |                     |                   |                      |
|-------------------------------------------------------------------------------|---------|---------|------------------------|---------|------------------------|---------|---------------------|-------------------|----------------------|
| Length (including finial):                                                    |         | 1 Metro | <b>e</b> 2 brackets    | 2 Metre | 3 brackets             | 3 Metre | 3 brackets          | 4 Metr            | <b>e</b> 5 brackets  |
|                                                                               |         |         | Price<br><b>£72.80</b> |         | Price<br><b>£78.90</b> |         | Price <b>£85.70</b> | Code <b>532A4</b> | Price <b>£120.40</b> |
| 3 Shepherd's Crook                                                            | 11cm    | 532J1   |                        | 532J2   |                        | 532J3   | £123.10             | 532J4             |                      |
| 4 Crook                                                                       | 13cm    | 532G1   | £101.10                | 532G2   | £110.70                | 532G3   | £120.40             | 532G4             | £152.10              |
| Additional brackets can                                                       | also be | purchas | ed separately          | . 532BR | £12.00                 |         |                     |                   |                      |