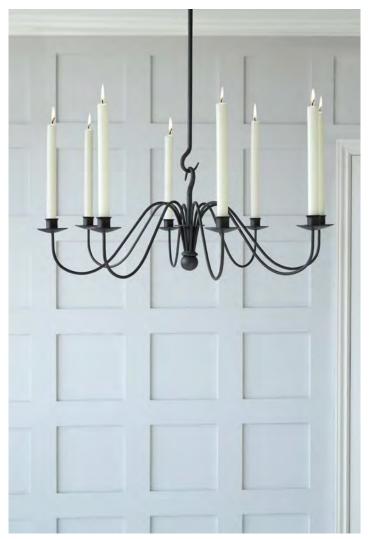

01473 826929

WICKHAM CHANDELIER

Forged Iron Finished with Beeswax | Painted in Matt Black

Dimensions: H 75 W 69 D 69cm

Shown in Beeswax

Code: **409** £199.00

**Lacquered Antiqued Brass** 

Dimensions H 3 W 15 L 30cm