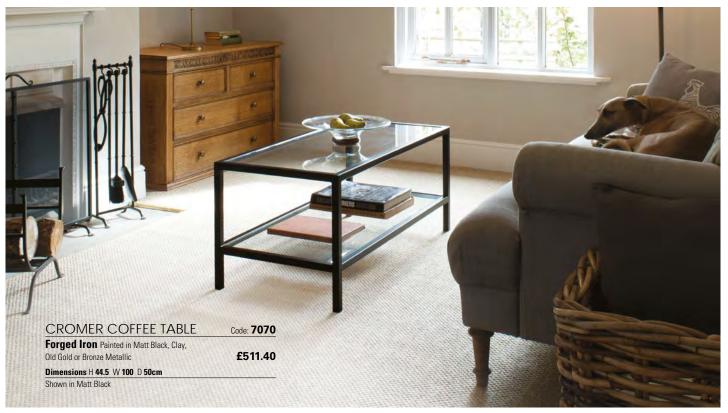

# **CROMER TABLE COLLECTION**

The simple, classic design of these tables allows them to fit into any space with ease. Available in a range of our most popular painted finishes, their robust practicality makes them a stylish addition to any home.

CROMER CONSOLE TABLE Code: 7042

Forged Iron Painted in Matt Black, Clay,
Old Gold or Bronze Metallic £254.70

Dimensions H 70 W 100 D 35cm

Shown in Matt Black

CROMER SIDE TABLE

Forged Iron Painted in Matt Black, Clay,
Old Gold or Bronze Metallic

Dimensions H 44 W 35 D 35cm

Shown in Matt Black