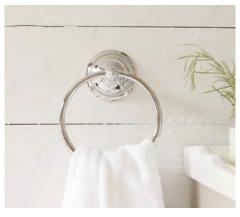

Dimensions: H 65 W 46 D 2.5cm

Code: **7137** 

£124.70

Code: **0933** 

£299.50

Shown in Polished Lacquer. Can be hung portrait or landscape

**CHISWICK MIRROR** Code: **7061** 

**Antiqued Brass** £173.90 **Nickel Plated** £226.60 £156.00

Brass Painted in Matt Black Dimensions: H 44.7 W 65.2 D 1.2cm

Can be hung portrait or landscape Shown in Nickel Plate

STRATFORD MIRROR

**Nickel Plated** 

Dimensions: H 45 W 64 D 12cm

Shown in Nickel Plate Can be hung portrait or landscape