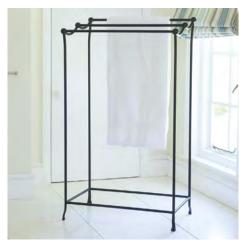

Dimensions: H 30.5  $\,$  W 81  $\,$  D 32.3cm

Shown in Matt Black

Code: **566** 

£227.30

THORNHAM 5 HOOK RACK

Code: **7141** 

Forged Iron Painted in Matt Black or Clay

£41.40