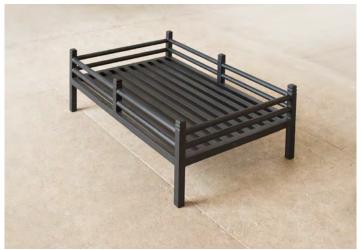

12cm

40 13

**Fire Tongs** 

Price

7400 £53.90

WADDINGTON FIRE GRATE

Forged Iron Painted in Matt Black £379.50

 $\textbf{Dimensions:} \ \textbf{H} \ \textbf{22} \ \ \textbf{W} \ \textbf{63} \ \ \textbf{D} \ \textbf{42cm}$ 