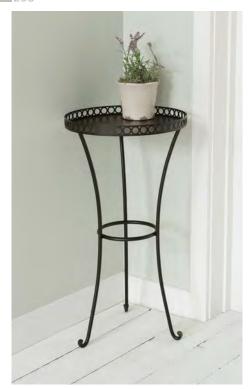

HAMPTON TABLE

Code: **719** 

Forged Iron Painted in Matt Black, Old Gold or Bronze Metallic

£139.10

Dimensions H 65 W 34 D 34cm

Shown in Matt Black

HARDWICK HAT STAND

Forged Iron Painted in Polished Lacquer, Matt Black or Bronze Metallic