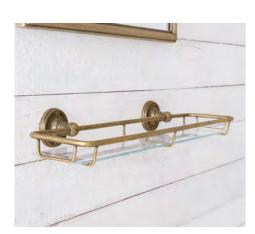

STRATFORD TOWEL RAIL
Nickel Plated
£120.00
Lacquered Antiqued Brass
Dimensions: H 14.5 W 67 D 14.5cm

Shown in Nickel Plate

Shown in Nickel Plate

STRATFORD SHELF

 Nickel Plated

 Small
 H 8
 W 46
 D 14.5cm
 Code: 0940
 £81.50

 Large
 H 8
 W 56
 D 14.5cm
 Code: 0940A
 £94.40

 Lacquered Antiqued Brass

 Small
 H 8
 W 46
 D 14.5cm
 Code: 0940ABL
 £75.10

 Large
 H 8
 W 56
 D 14.5cm
 Code: 0940AABL
 £88.00

Shown in Nickel Plate

BLETCHLEY SOAP BASKET Code: 938
Lacquered Antiqued Brass £61.80
Nickel Plated £72.00
Dimensions: H 6.6 W 15 D 13cm