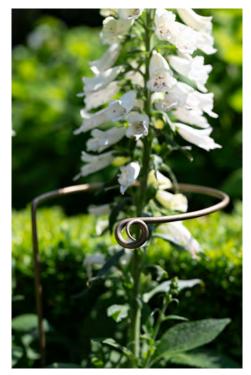

### **Antiqued Brass**

| 1 Crook | H <b>96</b> | W 18 |             | Code: <b>7085</b> | £29.00 |
|---------|-------------|------|-------------|-------------------|--------|
| 2 Heart | H 100       | W 18 |             | Code: <b>7084</b> | £30.60 |
| з Ноор  | H <b>80</b> | W 20 | D <b>20</b> | Code: <b>7083</b> | £29.50 |