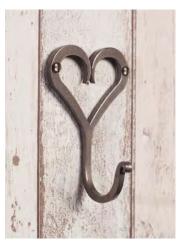

£13.10

Painted in Polished Lacquer, Matt Black or Plain Ivory

Dimensions: H 14 W 2 D 5cm

Shown in Beeswax

FORGED HEART

Code: **5057** 

Forged Iron Finished with Beeswax Painted in Polished Lacquer, Matt Black, Clay, Plain Ivory, Old Ivory or Old Gold