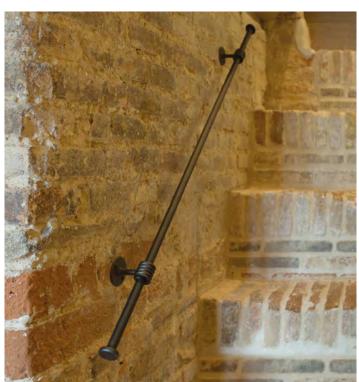

#### **HANDRAILS**

Our handrail packs are made from 16mm diameter forged iron and come complete with finials and brackets. The 2, 3 & 4m packs are supplied in multiple parts which join inside the central bracket and can be shortened when fitted.

#### **HANDRAILS**

| Forged Iron Finished with Beeswax   Painted in Polished Lacquer or Matt Black |         |         |                        |         |                        |         |                     |                   |                      |
|-------------------------------------------------------------------------------|---------|---------|------------------------|---------|------------------------|---------|---------------------|-------------------|----------------------|
| Length (including finial):                                                    |         | 1 Metro | <b>e</b> 2 brackets    | 2 Metre | 3 brackets             | 3 Metre | 3 brackets          | 4 Metr            | <b>e</b> 5 brackets  |
|                                                                               |         |         | Price<br><b>£72.80</b> |         | Price<br><b>£78.90</b> |         | Price <b>£85.70</b> | Code <b>532A4</b> | Price <b>£120.40</b> |
| 3 Shepherd's Crook                                                            | 11cm    | 532J1   |                        | 532J2   |                        | 532J3   | £123.10             | 532J4             |                      |
| 4 Crook                                                                       | 13cm    | 532G1   | £101.10                | 532G2   | £110.70                | 532G3   | £120.40             | 532G4             | £152.10              |
| Additional brackets can                                                       | also be | purchas | ed separately          | . 532BR | £12.00                 |         |                     |                   |                      |