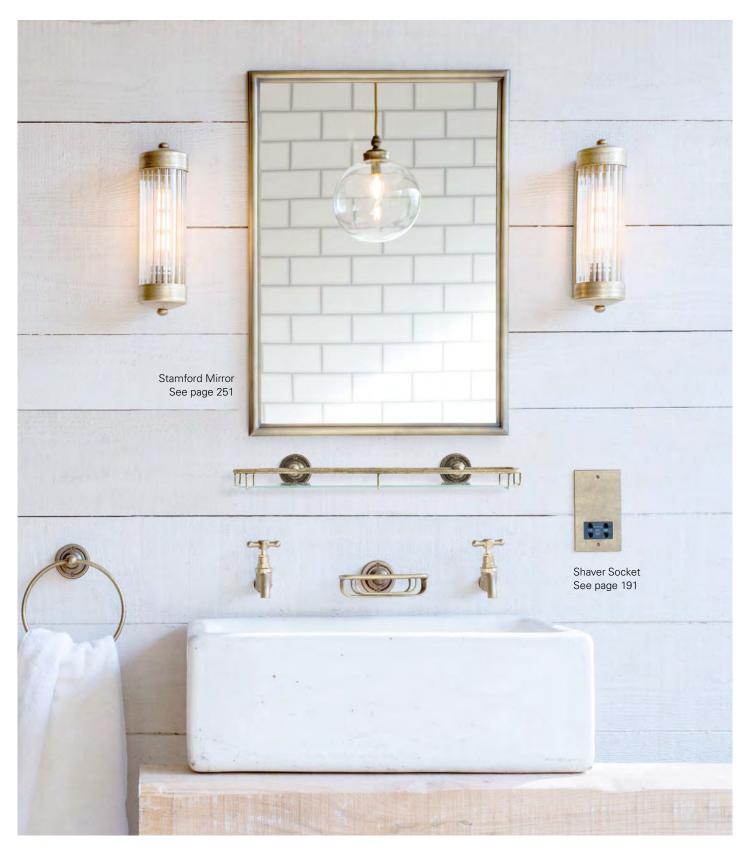

# STRATFORD BATHROOM COLLECTION

01473 826929

Dimensions: H 46 W 71 D 12cm

Shown in Nickel Plate. Can be hung portrait or landscape

 REEDED LIGHT PULL
 Pull Only: 930
 Set: 930C

 Antiqued Brass
 £23.80
 £33.50

# **MIRRORS**

STAMFORD MIRROR (Plain Glass) Code: 9383

**Antiqued Brass** £248.80

Dimensions: H 66.5 W 46 D 2cm

Shown in Antiqued Brass. Can be hung portrait or landscape

PEMBROKE MIRROR

Forged Iron Painted in Polished Lacquer,

Brass Painted in Matt Black Dimensions: H 44.7 W 65.2 D 1.2cm

Can be hung portrait or landscape Shown in Nickel Plate

STRATFORD MIRROR

**Nickel Plated** 

Dimensions: H 45 W 64 D 12cm

Shown in Nickel Plate Can be hung portrait or landscape