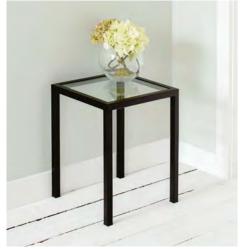

CROMER CONSOLE TABLE Code: 7042

Forged Iron Painted in Matt Black, Clay,
Old Gold or Bronze Metallic £254.70

Dimensions H 70 W 100 D 35cm

Shown in Matt Black

CROMER SIDE TABLE

Forged Iron Painted in Matt Black, Clay,
Old Gold or Bronze Metallic

Dimensions H 44 W 35 D 35cm

Shown in Matt Black