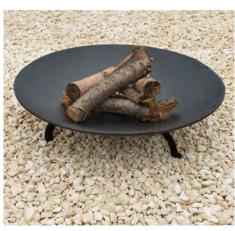

Shown in Matt Black

| OAKHAM FIRE BOWL                  | Code: <b>7031</b> |
|-----------------------------------|-------------------|
| Forged Iron Painted in Matt Black | £257.40           |
| Dimensions: H 16 W 65 D 65cm      |                   |