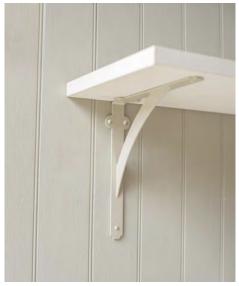

### BROOKLANDS BRACKET Code: 5000

£25.50

£68.40

Forged Iron Finished with Beeswax Painted in Polished Lacquer, Matt Black or Clay

**Antiqued Brass** Dimensions: H 25 W 2.5 D 25cm

Shown in Clay

KNOTTED SHELF BRACKET Code: **511** 