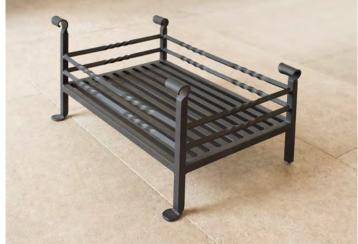

FORGED FIRE GRATE

Forged Iron Painted in Matt Black

Dimensions: H 32 W 63 D 42cm

Code: **7406** 

Code: **701** 

£358.00