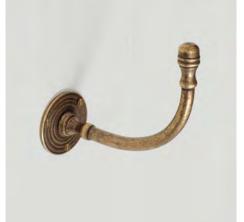

£13.10

Painted in Polished Lacquer, Matt Black or Plain Ivory

Dimensions: H 14 W 2 D 5cm

Shown in Beeswax

FORGED HEART

Code: **5057** 

Forged Iron Finished with Beeswax Painted in Polished Lacquer, Matt Black, Clay, Plain Ivory, Old Ivory or Old Gold