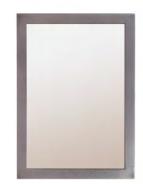

Code: **937** 

£191.00

**HEPWORTH MIRROR** 

Forged Iron Painted in Matt Black, Plain Ivory or

Bronze Metallic

Dimensions: H 37.7 W 50 D 15cm