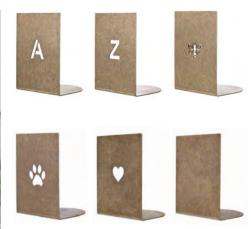

#### **BOOKENDS**

| Antiqued Bra | ISS |  |
|--------------|-----|--|
|--------------|-----|--|

| A to Z (per pair) Bee Paw Heart | Code: <b>5756</b> Code: <b>5755</b> Code: <b>5754</b> Code: <b>5753</b> | £53.60<br>£26.80<br>£26.80<br>£26.80 |
|---------------------------------|-------------------------------------------------------------------------|--------------------------------------|
| Plain                           | Code: <b>5752</b>                                                       | £24.80                               |

Dimensions: H 17.3 W 13 D 12.5cm

Shown in Antiqued Brass