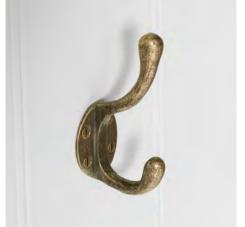

Dimensions: H 15.1 W 3.3 D 8.3cm Shown in Antiqued Brass

| GOVAN COATHOOK              | Code: <b>5040</b> |
|-----------------------------|-------------------|
| Antiqued Brass              | £15.80            |
| Dimensions: H 8 W 3.5 D 9cm |                   |
| Shown in Antiqued Brass     |                   |