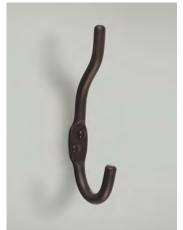

£13.10

Painted in Polished Lacquer, Matt Black or Plain Ivory

Dimensions: H 14 W 2 D 5cm

Shown in Beeswax

FORGED HEART

Code: **5057** 

Forged Iron Finished with Beeswax Painted in Polished Lacquer, Matt Black, Clay, Plain Ivory, Old Ivory or Old Gold