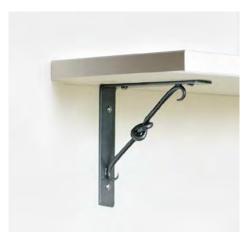

Forged Iron Finished with Beeswax £19.70 Painted in Polished Lacquer, Matt Black or Plain Ivory

Dimensions: H 14 W 2.5 D 14cm

Shown in Polished Lacquer