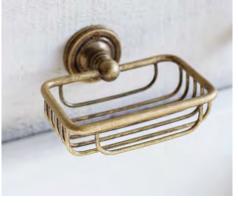

 Large
 H 8
 W 56
 D 14.5cm
 Code: 0940A
 £94.40

 Lacquered Antiqued Brass

 Small
 H 8
 W 46
 D 14.5cm
 Code: 0940ABL
 £75.10

 Large
 H 8
 W 56
 D 14.5cm
 Code: 0940AABL
 £88.00

Shown in Nickel Plate

BLETCHLEY SOAP BASKET Code: 938
Lacquered Antiqued Brass £61.80
Nickel Plated £72.00
Dimensions: H 6.6 W 15 D 13cm

STRATFORD ROLL TOP SOAP BASKET Code: 936
Lacquered Antiqued Brass £51.00
Nickel Plated £61.00
Dimensions: H 13 W 15 D 22cm

Shown in Nickel Plate