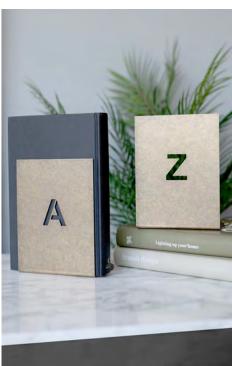

#### **BOOKENDS**

| Antiqued Bra | ISS |  |
|--------------|-----|--|
|--------------|-----|--|

| A to Z (per pair) Bee Paw Heart | Code: <b>5756</b> Code: <b>5755</b> Code: <b>5754</b> Code: <b>5753</b> | £53.60<br>£26.80<br>£26.80<br>£26.80 |
|---------------------------------|-------------------------------------------------------------------------|--------------------------------------|
| Plain                           | Code: <b>5752</b>                                                       | £24.80                               |

Dimensions: H 17.3 W 13 D 12.5cm

Shown in Antiqued Brass