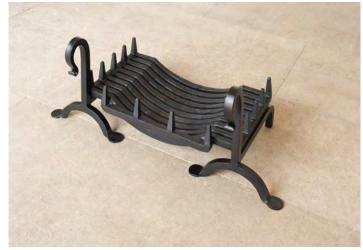

FORGED FIRE GRATE

Forged Iron Painted in Matt Black

Dimensions: H 32 W 63 D 42cm

Code: **7406** 

Code: **701** 

£358.00