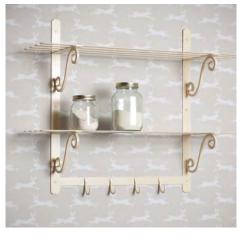

Code: **7140** 

Forged Iron Painted in Matt Black or Clay

£31.40

Dimensions: H 8.5  $\,$  W 38.5  $\,$  D 9cm

Shown in Clay

WENDLE LUGGAGE RACK

Forged Iron Painted in Polished Lacquer, Matt Black or Plain Ivory

Dimensions: H 30.5  $\,$  W 81  $\,$  D 32.3cm

Shown in Matt Black

Code: **566** 

£227.30

THORNHAM 5 HOOK RACK

Code: **7141** 

Forged Iron Painted in Matt Black or Clay

£41.40