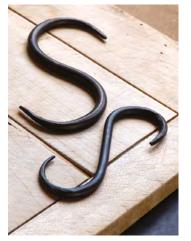

Shown in Polished Lacquer

'S' HOOKS

Forged Iron Finished with Beeswax Painted in Matt Black

Small H 10 W 5 D 0.5cm Code: 505 £2.70 Large H 14 W5.5 D 0.8cm Code: 504 £3.70

Shown in Beeswax

£15.80

THORNHAM 3 HOOK RACK