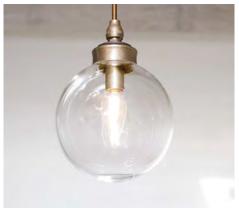

Set Includes 120cm of Cord & Adapter Shown in Antiqued Brass

COMPTON BATHROOM PENDANT Code: 3455 **Antiqued Brass** £167.00 Nickel Plated £187.40

Dimensions: H 21.5 W 16 D 16cm

Bathroom Zone 2&3. Rated IP44. Shown in Antiqued Brass SBC LED Candle Bulb BULBSBCLEDC £6.50