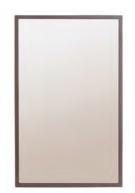

Dimensions: H 65 W 46 D 2.5cm

Code: **7137** 

£124.70

Code: **0933** 

£299.50

Shown in Polished Lacquer. Can be hung portrait or landscape

**CHISWICK MIRROR** Code: **7061** 

**Antiqued Brass** £173.90 **Nickel Plated** £226.60 £156.00