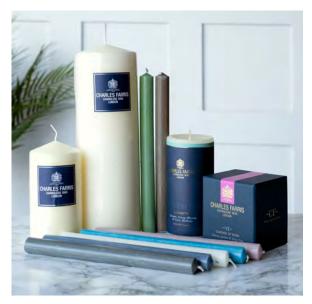

Shown in Antiqued Brass

Candles are perfect for evoking a sense of warmth, connection and nostalgia in your home and we have been buying our candles from Charles Farris for over 20 years. Please scan the QR code to see the full range on-line.

**SCAN ME** 

£49.00

To see our full range.