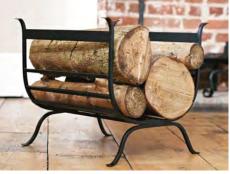

FIREBACK Code: 710

Forged Iron Painted in Matt Black £339.70

Dimensions: H 57 W 66 D 2cm

£514.70

£374.90

£139.50

CHAPPEL LOG BASKET Code: 715
Forged Iron Painted in Matt Black £185.00
Dimensions: H 41 W 42 D 41cm