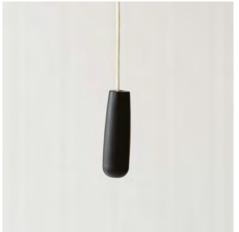

Set Includes 120cm of Cord & Adapter Shown in Antiqued Brass

COMPTON BATHROOM PENDANT Code: 3455 **Antiqued Brass** £167.00 Nickel Plated £187.40

Dimensions: H 21.5 W 16 D 16cm

Bathroom Zone 2&3. Rated IP44. Shown in Antiqued Brass SBC LED Candle Bulb BULBSBCLEDC £6.50