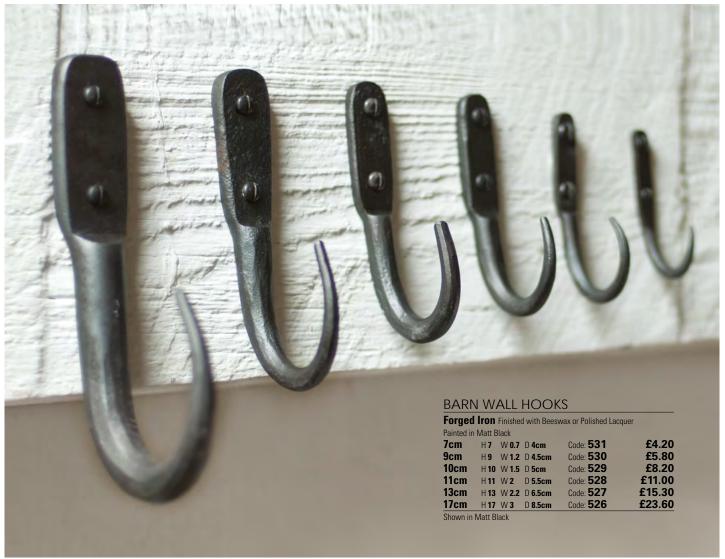

# HOME FURNISHINGS







| CHANDLER COAT HOOK                        | Code: <b>7026</b> |
|-------------------------------------------|-------------------|
| Antiqued Brass                            | £14.90            |
| Forged Iron Finished with Beeswax         |                   |
| Painted in Polished Lacquer or Matt Black | £11.00            |

Dimensions: H 15.1 W 3.3 D 8.3cm Shown in Antiqued Brass







| GOVAN COATHOOK              | Code: <b>5040</b> |
|-----------------------------|-------------------|
| Antiqued Brass              | £15.80            |
| Dimensions: H 8 W 3.5 D 9cm |                   |
| Shown in Antiqued Brass     |                   |







£13.10

Painted in Polished Lacquer, Matt Black or Plain Ivory

Dimensions: H 14 W 2 D 5cm

Shown in Beeswax



FORGED HEART

Code: **5057** 

Forged Iron Finished with Beeswax Painted in Polished Lacquer, Matt Black, Clay, Plain Ivory, Old Ivory or Old Gold

Dimensions: H 10 W 7 D 4cm Shown in Polished Lacquer



LINDEN COAT

Code: **5034** 

£20.30

Forged Iron Finished with Beeswax Painted in Polished Lacquer or Matt Black

Dimensions: H 10.5  $\,$  W 14.8  $\,$  D 5.2cm

Shown in Polished Lacquer



'S' HOOKS

Forged Iron Finished with Beeswax Painted in Matt Black

Small H 10 W 5 D 0.5cm Code: 505 £2.70 Large H 14 W5.5 D 0.8cm Code: 504 £3.70

Shown in Beeswax

£15.80





THORNHAM 3 HOOK RACK

Code: **7140** 

Forged Iron Painted in Matt Black or Clay

£31.40

Dimensions: H 8.5