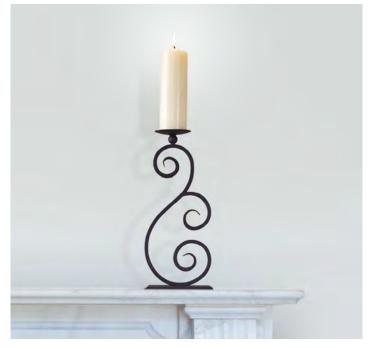

01473 826929

WICKHAM CHANDELIER

Forged Iron Finished with Beeswax | Painted in Matt Black

Dimensions: H 75 W 69 D 69cm

Shown in Beeswax

Code: **409** £199.00

**Lacquered Antiqued Brass** 

Dimensions H 3 W 15 L 30cm