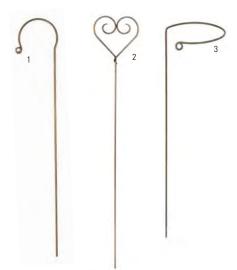

### **Antiqued Brass**

| 1 Crook | H <b>96</b> | W 18 |             | Code: <b>7085</b> | £29.00 |
|---------|-------------|------|-------------|-------------------|--------|
| 2 Heart | H 100       | W 18 |             | Code: <b>7084</b> | £30.60 |
| з Ноор  | H <b>80</b> | W 20 | D <b>20</b> | Code: <b>7083</b> | £29.50 |