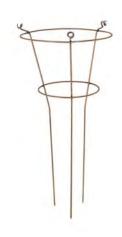

### **Antiqued Brass**

| 1 Crook | H <b>96</b> | W 18 |             | Code: <b>7085</b> | £29.00 |
|---------|-------------|------|-------------|-------------------|--------|
| 2 Heart | H 100       | W 18 |             | Code: <b>7084</b> | £30.60 |
| з Ноор  | H <b>80</b> | W 20 | D <b>20</b> | Code: <b>7083</b> | £29.50 |

Shown in Antiqued Brass