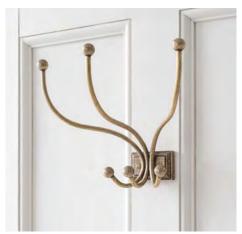

Dimensions: H 65 W 70 D 20cm

Shown in Clay

CHANDLER COAT RACK

Code: **7027** 

Forged Iron Painted in Polished Lacquer, Matt Black,

Clay or Old Ivory

£50.80

Dimensions: H 15.1 W 61 D 8.6cm