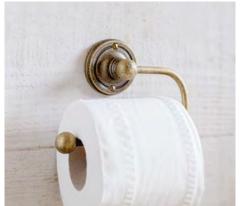

BLETCHLEY LOO ROLL HOLDER Code: 9381 £52.90 **Lacquered Antiqued Brass** Dimensions: H 10.6 W 15 D 5.2cm

Shown in Lacquered Antiqued Brass

**BLETCHLEY TOWEL RING Lacquered Antiqued Brass** £52.90 Dimensions: H 20.5 W 18 D 5.1cm

Dimensions: H 17 W 17 D 12cm

Shown in Matt Black

Code: 903 HATTON TOWEL RAIL

Forged Iron Painted in Polished Lacquer, Matt Black

Dimensions: H 17 W 70 D 12cm Shown in Matt Black

£30.40

Code: **902** HATTON TOWEL RING