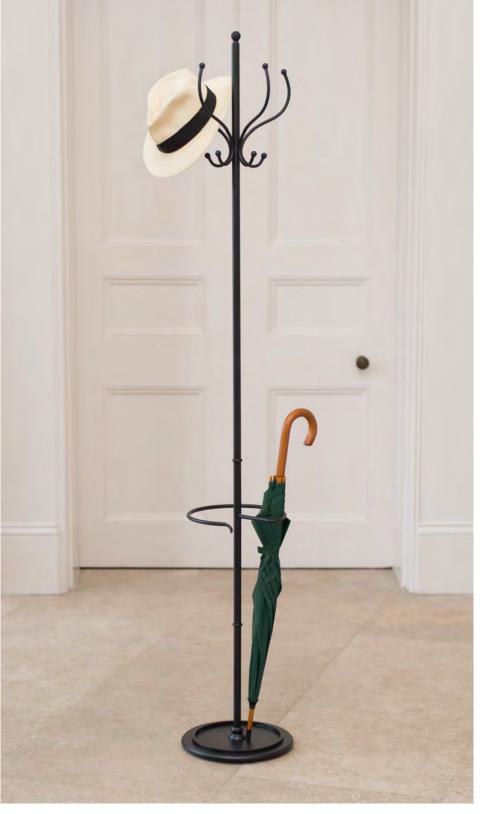

Metallic £254.70

Dimensions H 70 W 100 D 35cm

Shown in Matt Black



CROMER SIDE TABLE

Forged Iron Painted in Matt Black, Clay,
Old Gold or Bronze Metallic

Dimensions H 44 W 35 D 35cm

Shown in Matt Black

# **TABLES**







ASHBURY TABLES

Forged Iron Painted in Matt Black or Clay

Code: **7028** 

£292

Forged Iron Painted in Matt Black or Clay
Dimensions H 58.5 W 42 D 42cm

LINTON TABLES

Code: **7059 £339.50** 

Dimensions H 51 W 45 D 45cm

Shown in Matt Black



FAIRFORD TABLE

Code: **736** 

Forged Iron Painted in Matt Black, Old Ivory or Old Gold

£205.40

Dimensions H 74  $\,$  W 38.5  $\,$  D 38.5cm

Shown in Matt Black



HAMPTON TABLE

Code: **719** 

Forged Iron Painted in Matt Black, Old Gold or Bronze Metallic

£139.10

Dimensions H 65 W 34 D 34cm

Shown in Matt Black



HARDWICK HAT STAND

Forged Iron Painted in Polished Lacquer, Matt Black or Bronze Metallic

Code: **7037** £240.00

Dimensions H 187 W 29 D 29cm

# STAIR FURNITURE

#### **HANDRAILS**



Our handrail packs are made from 16mm diameter forged iron and come complete with finials and brackets. The 2, 3 & 4m packs are supplied in multiple parts which join inside the central bracket and can be shortened when fitted.



#### **HANDRAILS**

| Forged Iron Finished with Beeswax   Painted in Polished Lacquer or Matt Black |         |         |                        |         |                        |         |                     |                   |                      |
|-------------------------------------------------------------------------------|---------|---------|-----------------------