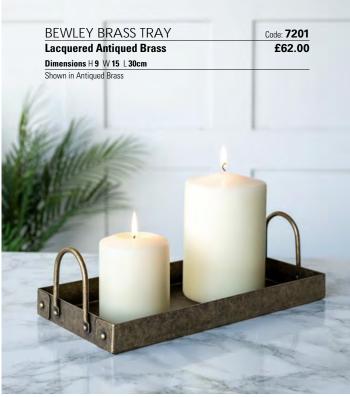

01473 826929

WICKHAM CHANDELIER

Forged Iron Finished with Beeswax | Painted in Matt Black

Dimensions: H 75 W 69 D 69cm

Shown in Beeswax

Code: **409** £199.00

**Lacquered Antiqued Brass** 

Dimensions H 3 W 15 L 30cm

Shown in Antiqued Brass

Candles are perfect for evoking a sense of warmth, connection and nostalgia in your home and we have been buying our candles from Charles Farris for over 20 years. Please scan the QR code to see the full range on-line.