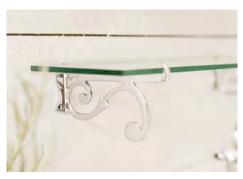

### BROOKLANDS BRACKET Code: 5000

£25.50

£68.40

Forged Iron Finished with Beeswax Painted in Polished Lacquer, Matt Black or Clay

**Antiqued Brass** Dimensions: H 25 W 2.5 D 25cm

Shown in Clay

KNOTTED SHELF BRACKET Code: **511** 