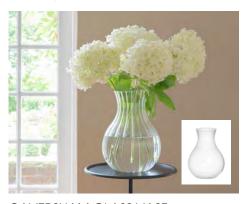

# **ACCESSORIES**

HEART BOOKMARK

Lacquered Antiqued Brass

Code: **5757 £12.00** 

Dimensions H 4.6 W 5cm Shown in Antiqued Brass

CAVERSHAM GLASS VASE

|             | Height | Width | Code |         |
|-------------|--------|-------|------|---------|
| Fluted      | 30.6cm | 22cm  | 5152 | £120.00 |
| Fine Fluted | 30.6cm | 22cm  | 4151 | £150.00 |