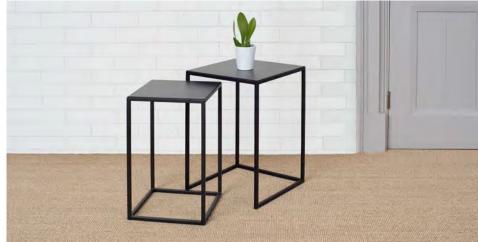

CROMER CONSOLE TABLE Code: 7042

Forged Iron Painted in Matt Black, Clay,
Old Gold or Bronze Metallic £254.70

Dimensions H 70 W 100 D 35cm

Shown in Matt Black

CROMER SIDE TABLE

Forged Iron Painted in Matt Black, Clay,
Old Gold or Bronze Metallic

Dimensions H 44 W 35 D 35cm

Shown in Matt Black