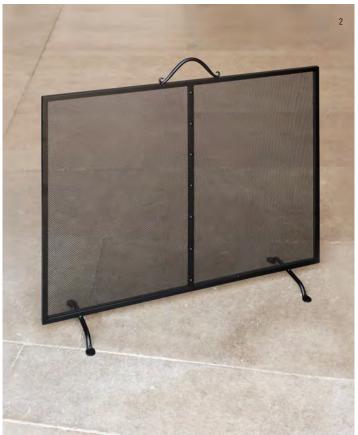

| Forged Iron Painted in Matt Black | £225.00 |
|-----------------------------------|---------|
| Dimensions: H 67 W 80 D 24cm      |         |

3 OXFORD HINGED FIREGUARD code: **7025 Forged Iron** Painted in Matt Black **£650.00** 