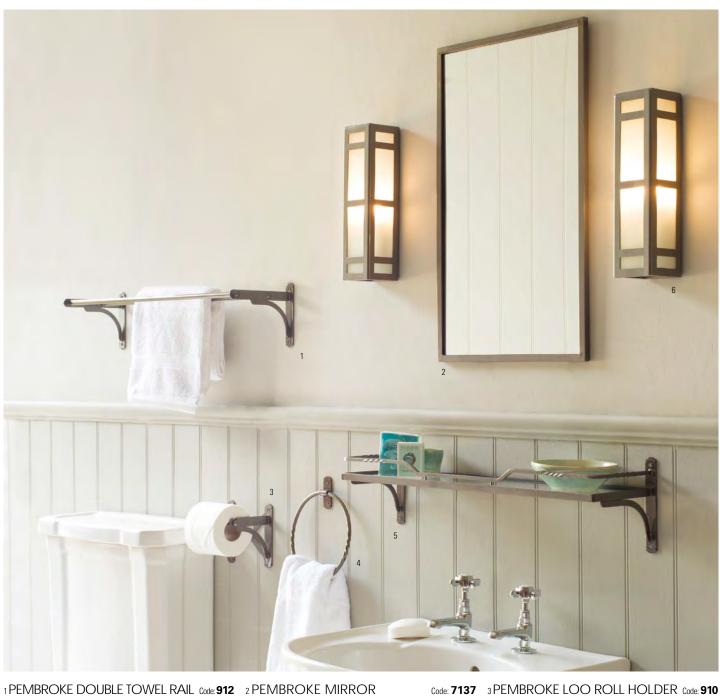

# PEMBROKE BATHROOM COLLECTION

| 1 PEMBROKE DOUBLE TOWEL RAIL                          | Code: <b>912</b> |
|-------------------------------------------------------|------------------|
| Forged Iron Painted in Polished Lacquer or Matt Black | £71.60           |
| Dimensions: H 14 W 63 D 17cm                          |                  |
| Shown in Polished Lacquer                             |                  |
| 4 PEMBROKE TOWEL RING                                 | Code: <b>916</b> |
| Forged Iron Painted in Polished Lacquer or Matt Black | £44.00           |
| Dimensions: H 22 W 19 D 1.5cm                         |                  |
| Shown in Polished Lacquer                             |                  |

| 2 PEMBROKE MIRROR                                                      | Code: <b>7137</b> |
|------------------------------------------------------------------------|-------------------|
| <b>Forged Iron</b> Painted in Polished Lacquer, Matt Black or Old Gold | £124.70           |
| Dimensions: H 59.5 W 36.5 D 1.4cm                                      |                   |
| Shown in Polished Lacquer                                              |                   |

| Dimensions: H 16 W 63 D 16cm                          |                  |
|-------------------------------------------------------|------------------|
| Forged Iron Painted in Polished Lacquer or Matt Black | £125.00          |
| 5 PEMBROKE SHELF                                      | Code: <b>911</b> |