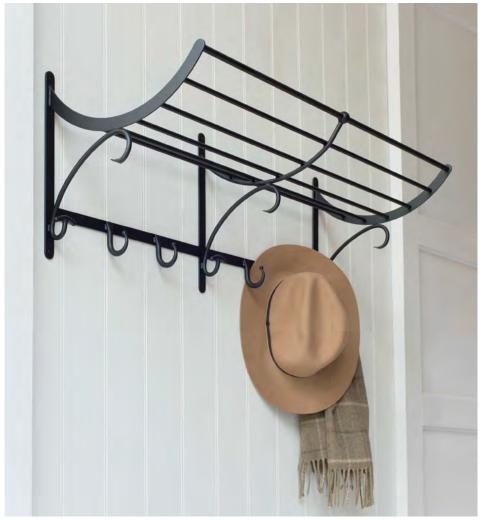

Code: **7140** 

Forged Iron Painted in Matt Black or Clay

£31.40

Dimensions: H 8.5  $\,$  W 38.5  $\,$  D 9cm

Shown in Clay

WENDLE LUGGAGE RACK

Forged Iron Painted in Polished Lacquer, Matt Black or Plain Ivory

Dimensions: H 30.5  $\,$  W 81  $\,$  D 32.3cm

Shown in Matt Black

Code: **566** 

£227.30

THORNHAM 5 HOOK RACK

Code: **7141** 

Forged Iron Painted in Matt Black or Clay

£41.40

Dimensions: H 8.5 W 65.5 D 9cm

Shown in Matt Black

HAMPSTEAD COAT HOOK Code: **5042** 

£108.20 **Antiqued Brass** 

Dimensions: H 22 W 28 D 20cm

Shown in Antiqued Brass

HITCHAM SHELF RACK

Forged Iron Painted in Matt Black or Clay