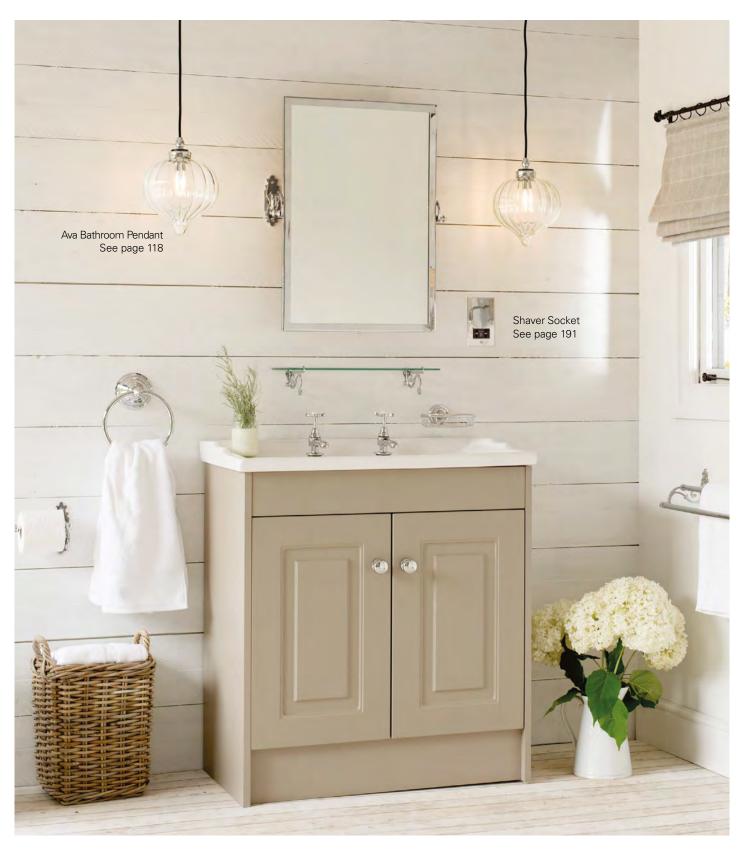

# STRATFORD BATHROOM COLLECTION

01473 826929

Dimensions: H 46 W 71 D 12cm

Shown in Nickel Plate. Can be hung portrait or landscape

 REEDED LIGHT PULL
 Pull Only: 930
 Set: 930C

 Antiqued Brass
 £23.80
 £33.50

 Nickel Plated
 £30.50
 £40.70

 Forged Iron Painted in Matt Black
 £23.80
 £33.50

Dimensions H 8 W 2 D 2cm

Shown in Nickel Plate Set Includes 120cm of Cord & Adapter

STRATFORD LOO ROLL HOLDER Code: 0930

Nickel Plated £54.40