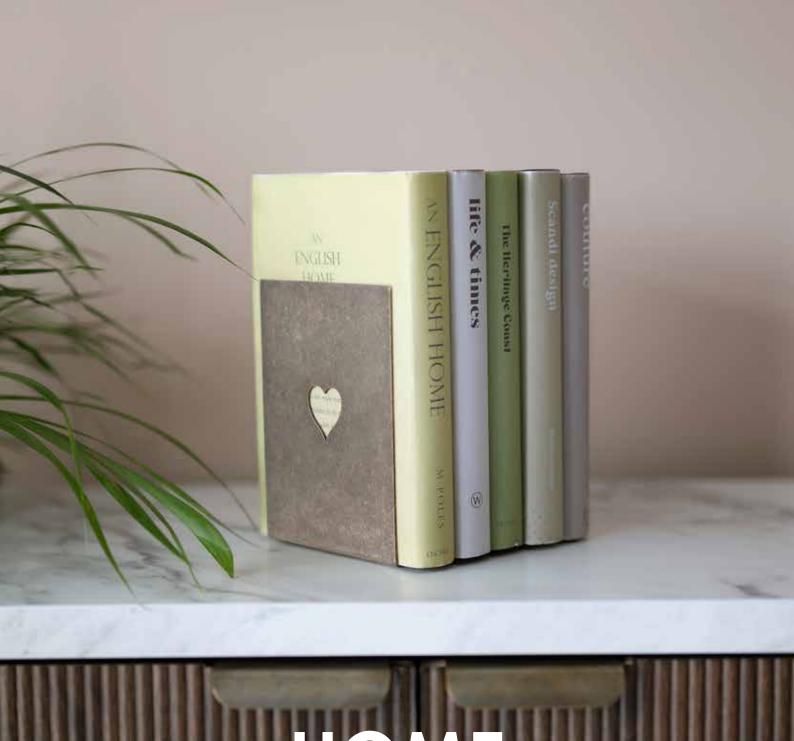

#### **BOOKENDS**

| Antiqued Bra | ISS |  |
|--------------|-----|--|
|--------------|-----|--|

| A to Z (per pair) Bee Paw Heart | Code: <b>5756</b> Code: <b>5755</b> Code: <b>5754</b> Code: <b>5753</b> | £53.60<br>£26.80<br>£26.80<br>£26.80 |
|---------------------------------|-------------------------------------------------------------------------|--------------------------------------|
| Plain                           | Code: <b>5752</b>                                                       | £24.80                               |

Dimensions: H 17.3 W 13 D 12.5cm

Shown in Antiqued Brass