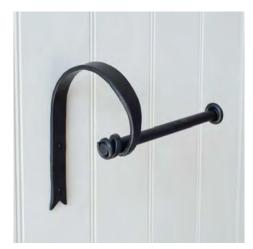

# HOME FURNISHINGS

| CHANDLER COAT HOOK                        | Code: <b>7026</b> |
|-------------------------------------------|-------------------|
| Antiqued Brass                            | £14.90            |
| Forged Iron Finished with Beeswax         |                   |
| Painted in Polished Lacquer or Matt Black | £11.00            |

Dimensions: H 15.1 W 3.3 D 8.3cm Shown in Antiqued Brass

| GOVAN COATHOOK              | Code: <b>5040</b> |
|-----------------------------|-------------------|
| Antiqued Brass              | £15.80            |
| Dimensions: H 8 W 3.5 D 9cm |                   |
| Shown in Antiqued Brass     |                   |