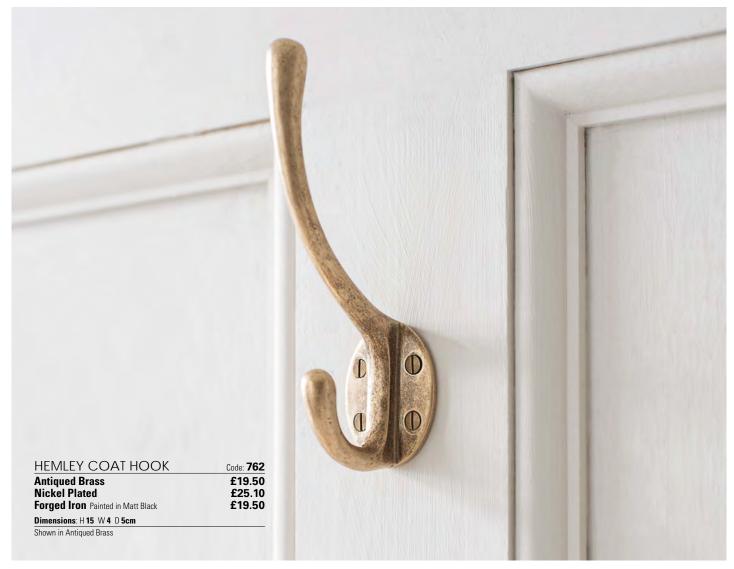

# HOME FURNISHINGS

| CHANDLER COAT HOOK                        | Code: <b>7026</b> |
|-------------------------------------------|-------------------|
| Antiqued Brass                            | £14.90            |
| Forged Iron Finished with Beeswax         |                   |
| Painted in Polished Lacquer or Matt Black | £11.00            |

Dimensions: H 15.1 W 3.3 D 8.3cm Shown in Antiqued Brass

| GOVAN COATHOOK              | Code: <b>5040</b> |
|-----------------------------|-------------------|
| Antiqued Brass              | £15.80            |
| Dimensions: H 8 W 3.5 D 9cm |                   |
| Shown in Antiqued Brass     |                   |