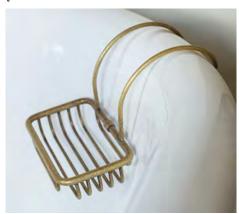

 Large
 H 8
 W 56
 D 14.5cm
 Code: 0940A
 £94.40

 Lacquered Antiqued Brass

 Small
 H 8
 W 46
 D 14.5cm
 Code: 0940ABL
 £75.10

 Large
 H 8
 W 56
 D 14.5cm
 Code: 0940AABL
 £88.00

Shown in Nickel Plate

BLETCHLEY SOAP BASKET Code: 938
Lacquered Antiqued Brass £61.80
Nickel Plated £72.00
Dimensions: H 6.6 W 15 D 13cm

STRATFORD ROLL TOP SOAP BASKET Code: 936
Lacquered Antiqued Brass £51.00
Nickel Plated £61.00
Dimensions: H 13 W 15 D 22cm

Shown in Nickel Plate