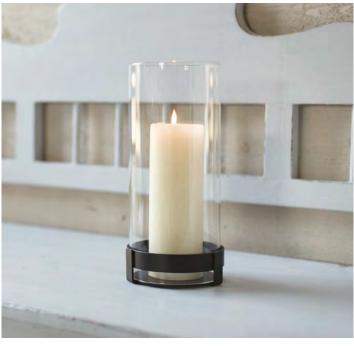

| FORDHAM CANDLE STICK              | Code: <b>410</b> |
|-----------------------------------|------------------|
| Forged Iron Finished with Beeswax | £72.00           |
| Dimensions: H 44 W 18 D 10.5cm    |                  |
| Shown in Beeswax.                 |                  |