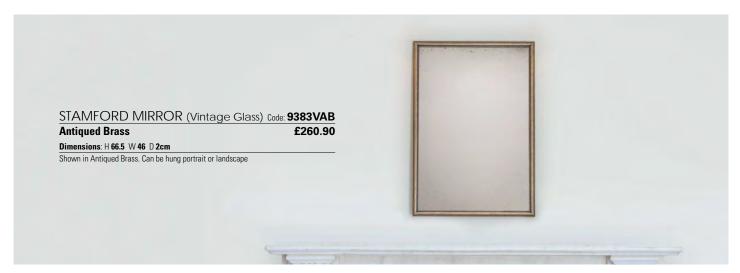

# **MIRRORS**

STAMFORD MIRROR (Plain Glass) Code: 9383

**Antiqued Brass** £248.80

Dimensions: H 66.5 W 46 D 2cm

Shown in Antiqued Brass. Can be hung portrait or landscape

PEMBROKE MIRROR

Forged Iron Painted in Polished Lacquer,