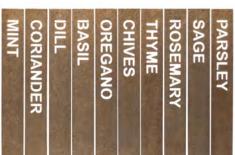

#### HERB STAKE

| Antiqued Brass       |                   |        |
|----------------------|-------------------|--------|
| Basil                | Code: <b>7087</b> | £10.30 |
| Mint                 | Code: <b>7088</b> | £10.30 |
| Thyme                | Code: <b>7089</b> | £10.30 |
| Coriander            | Code: <b>7090</b> | £10.30 |
| Sage                 | Code: <b>7091</b> | £10.30 |
| Dill                 | Code: <b>7092</b> | £10.30 |
| Chives               | Code: <b>7093</b> | £10.30 |
| Parsley              | Code: <b>7094</b> | £10.30 |
| Rosemary             | Code: <b>7095</b> | £10.30 |
| Oregano <sup>*</sup> | Code: <b>7096</b> | £10.30 |
| Set of 5             | Code: <b>7097</b> | £46.40 |
| Set of 10            | Code: <b>7098</b> | £90.20 |
|                      |                   |        |

Dimensions: L 15 W 2 D 0.15cm Shown in Antiqued Brass