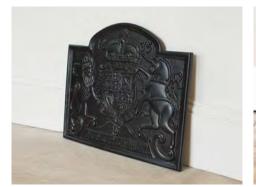

FIREBACK Code: 710

Forged Iron Painted in Matt Black £339.70

Dimensions: H 57 W 66 D 2cm

£514.70

£374.90

£139.50

CHAPPEL LOG BASKET Code: 715
Forged Iron Painted in Matt Black £185.00
Dimensions: H 41 W 42 D 41cm

FLEUR DE LIS FIREBACK
Code: 718
Forged Iron Painted in Matt Black
Dimensions: H 66.5 W 66.5 D 2cm