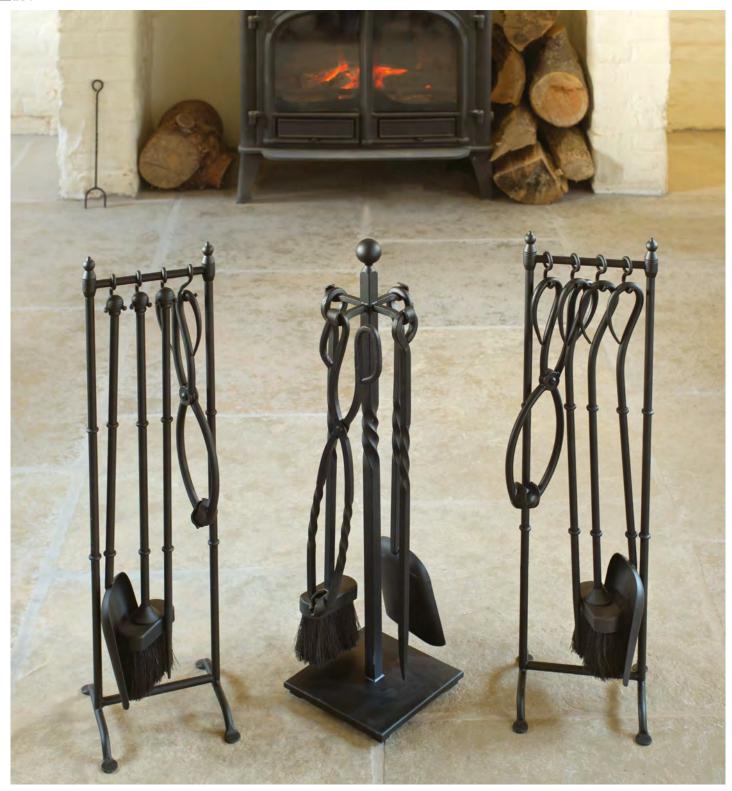

#### **ELMSETT COMPANION SET**

Forged Iron Painted in Matt Black H W D Price Code Full Set & Stand 74.6 19.8 19.5cm 7404A £260.90 Poker 7401A £40.80 61 1.2 1.2cm Shovel 7402A £53.90 61 13 1.2cm Brush 7403A £56.40 61 11 5cm 7400 £53.90 **Fire Tongs** 40 13 12cm

#### SUFFOLK COMPANION SET

Forged Iron Painted in Matt Black W D Code Price Full Set & Stand 60 £233.00 20 20cm 700 Poker £36.30 7410 5.2 1.2cm 7411 Shovel £48.10 60 13.7 6.2cm Brush 7412 £49.40 60 10.2 4.5cm 7413 **Fire Tongs** £48.10 12.6 4.3cm

#### PORTLAND COMPANION SET

Forged Iron Painted in Matt Black Н W D Code Full Set & Stand 74.6 19.8 19.5cm 7404B £260.90 7401B £40.80 Poker 61 6 1.2cm Shovel 7402B £53.90 61 13 7cm Brush 7403B £56.40 61 11 5cm