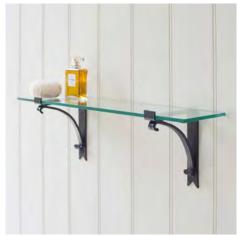

| Dimensions: H 16 W 63 D 16cm                          |                  |
|-------------------------------------------------------|------------------|
| Forged Iron Painted in Polished Lacquer or Matt Black | £125.00          |
| 5 PEMBROKE SHELF                                      | Code: <b>911</b> |

Shown in Polished Lacquer

Forged Iron Painted in Polished Lacquer or Matt Black £180.00

d Lacquer or Matt Black £125.00

Dimensions: H 30 W 8 D 8cm

Forged Iron Painted in Polished Lacquer or Matt Black £57.60