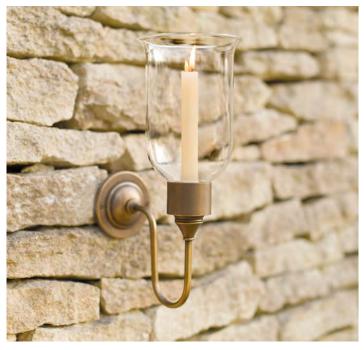

# **CANDLELIGHT**

| HURRICANE CANDLE SCONCE      | Code: <b>425</b> |  |
|------------------------------|------------------|--|
| Antiqued Brass               | £137.60          |  |
| Dimensions: H 31 W 12 D 18cm |                  |  |