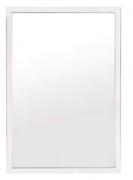

# **MIRRORS**

STAMFORD MIRROR (Plain Glass) Code: 9383

**Antiqued Brass** £248.80

Dimensions: H 66.5 W 46 D 2cm

Shown in Antiqued Brass. Can be hung portrait or landscape

PEMBROKE MIRROR

Forged Iron Painted in Polished Lacquer,