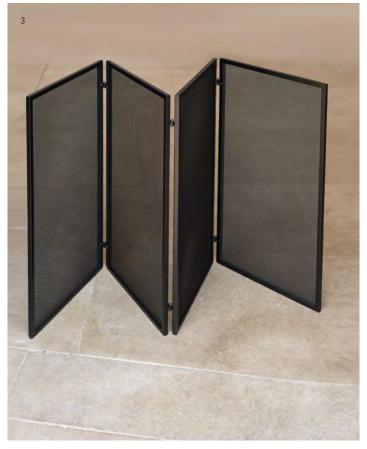

| 1 SCROLLED FIREGUARD              | Code: <b>702</b> |
|-----------------------------------|------------------|
| Forged Iron Painted in Matt Black | £272.00          |
| Dimensions: H 67 W 80 D 24cm      |                  |

| Forged Iron Painted in Matt Black | £225.00 |
|-----------------------------------|---------|
| Dimensions: H 67 W 80 D 24cm      |         |

3 OXFORD HINGED FIREGUARD code: **7025 Forged Iron** Painted in Matt Black **£650.00** 