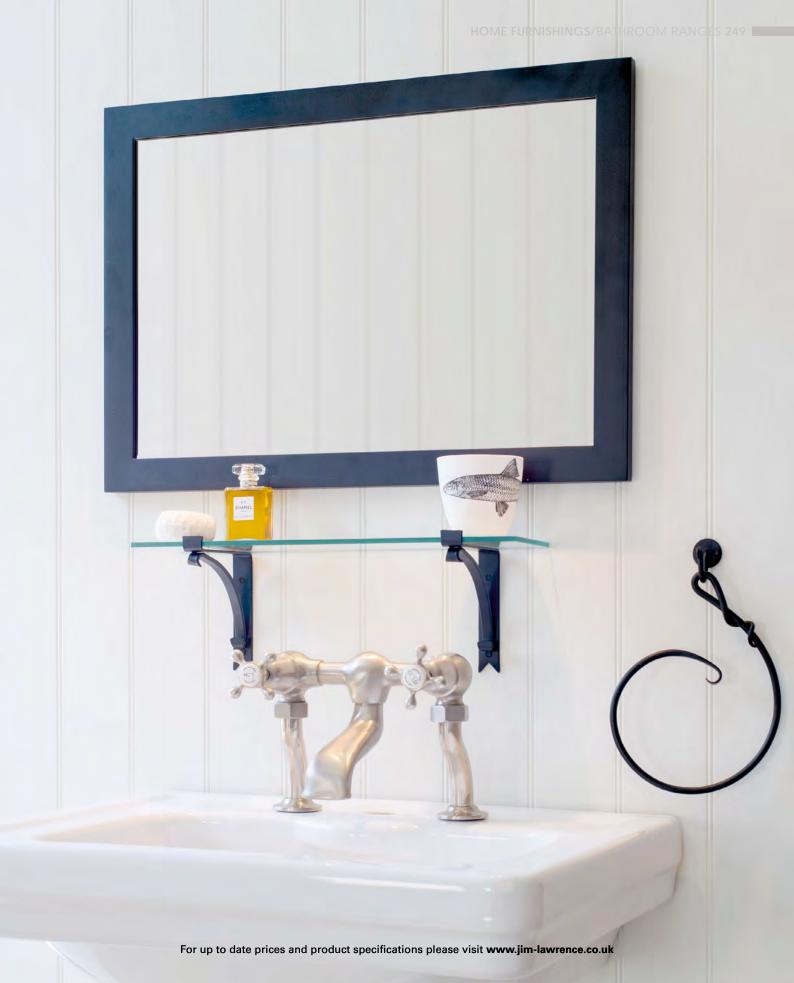

# **MIRRORS**

STAMFORD MIRROR (Plain Glass) Code: 9383

**Antiqued Brass** £248.80

Dimensions: H 66.5 W 46 D 2cm

Shown in Antiqued Brass. Can be hung portrait or landscape

PEMBROKE MIRROR

Forged Iron Painted in Polished Lacquer,

Matt Black or Old Gold

Dimensions: H 59.5 W 36.5 D 1.4cm

Shown in Polished Lacquer Can be hung portrait or landscape

THORNHILL MIRROR

Code: 904

Forged Iron Painted in Polished Lacquer,

£169.20 or Matt Black