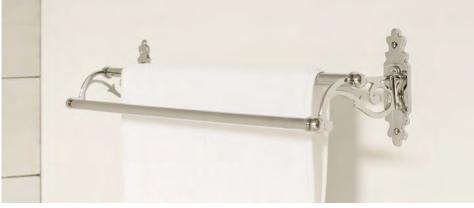

STRATFORD TOWEL RAIL
Nickel Plated
£120.00
Lacquered Antiqued Brass
Dimensions: H 14.5 W 67 D 14.5cm

Shown in Nickel Plate

Shown in Nickel Plate

STRATFORD SHELF

 Nickel Plated

 Small
 H 8
 W 46
 D 14.5cm
 Code: 0940
 £81.50