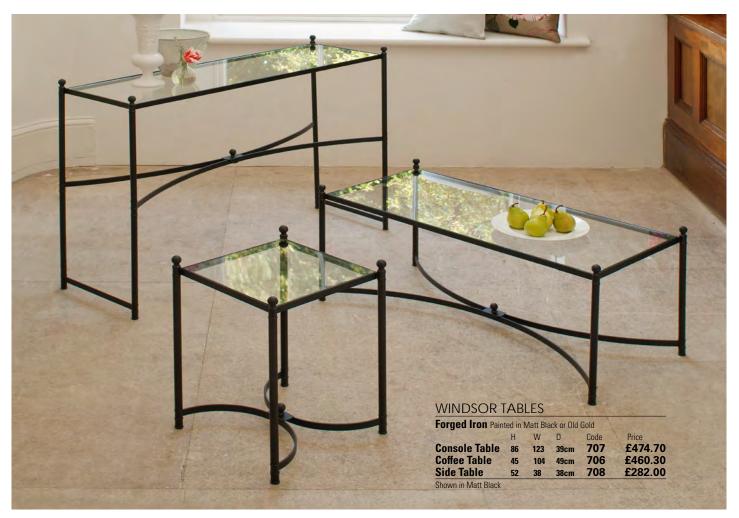

# **CROMER TABLE COLLECTION**

The simple, classic design of these tables allows them to fit into any space with ease. Available in a range of our most popular painted finishes, their robust practicality makes them a stylish addition to any home.

CROMER CONSOLE TABLE Code: 7042

Forged Iron Painted in Matt Black, Clay,
Old Gold or Bronze Metallic £254.70

Dimensions H 70 W 100 D 35cm

Shown in Matt Black

CROMER SIDE TABLE

Forged Iron Painted in Matt Black, Clay,
Old Gold or Bronze Metallic

Dimensions H 44 W 35 D 35cm

Shown in Matt Black