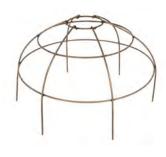

### **PLANT CAGE**

# **Antiqued Brass**

| Large | H 36 W 54 D 54 | Code: <b>7081</b> | £95.00 |
|-------|----------------|-------------------|--------|
| Small | H 40 W 20 D 40 | Code: <b>7082</b> | £75.00 |

Shown in Antiqued Brass