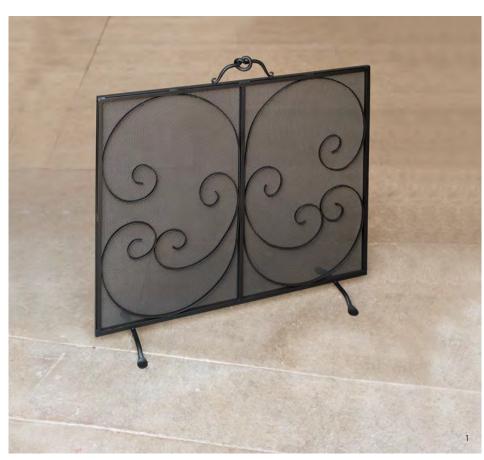

| 1 SCROLLED FIREGUARD              | Code: <b>702</b> |
|-----------------------------------|------------------|
| Forged Iron Painted in Matt Black | £272.00          |
| Dimensions: H 67 W 80 D 24cm      |                  |