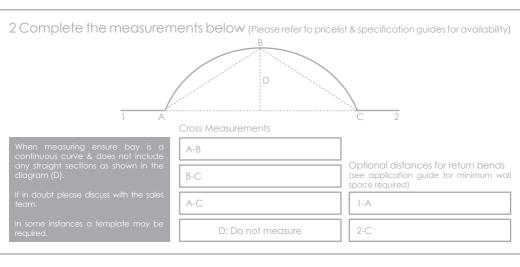

## How to measure for a continuous curve bay

1 Please provide a photograph of the bay window area

| 3 Finial Location                                    | Please confirm where                        | e you would like your finials |                                                                      |
|------------------------------------------------------|---------------------------------------------|-------------------------------|----------------------------------------------------------------------|
| A B  1. Outside point A  If option 3, please specify | A B 2. Inside point A distance from point A | A B 3. Distance from point A  | Ceiling Mounted?  Yes If yes please specify projection from wall  No |